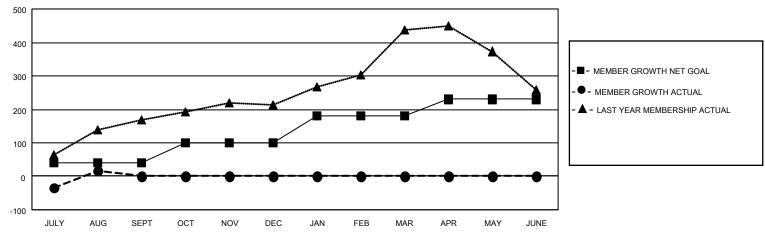

## GOALS AND ACTUAL MEMBERS CUMULATIVE

| DROPPED CLUBS: 0 |    | 15 CLUBS OF 98 ADDED 1 OR<br>MORE NEW MEMBERS | GENDER DISTRIBUTION                 |                                |  |
|------------------|----|-----------------------------------------------|-------------------------------------|--------------------------------|--|
|                  |    | WORE NEW WEINBERG                             | MALE<br>FEMALE                      | 2,126 (75.77%)<br>680 (24.23%) |  |
| DROPPED MEMBERS  |    |                                               | NON BINARY PREFER NOT TO ANSWER     | 0 (0.00%)<br>0 (0.00%)         |  |
| DECEASED         | 6  |                                               | THE ERMOTTO MOWER                   | 0 (0.0070)                     |  |
| CLUB CANCELLED   | 0  | CLICK HERE FOR CUMULATIVE                     | TOTAL FAMILY UNIT MEMBERS           | 949                            |  |
| OTHER            | 76 | MEMBERSHIP DATA                               |                                     |                                |  |
| TOTAL            | 82 |                                               | FAMILY MEMBERS PAYING HALF DUES 518 |                                |  |
|                  |    |                                               |                                     |                                |  |

## MONTHLY MEMBERSHIP PROGRESS REPORT

**LOCATION REP OF SRI LANKA** 

District 306 B1

Results as of: 8/31/2022

| Clubs                 |               |           |               | Members               |                       |                         |                                                    |
|-----------------------|---------------|-----------|---------------|-----------------------|-----------------------|-------------------------|----------------------------------------------------|
| RESULTS FOR 2022-2023 |               |           |               | RESULTS FOR 2022-2023 |                       |                         |                                                    |
| QUARTER               | NEW CLUB GOAL | NEW CLUBS | DROPPED CLUBS | QUARTER MEMB          | ER GROWTH NET<br>GOAL | MEMBER GROWTH<br>ACTUAL | DROPPED<br>MEMBERS ACTUAL<br>(including transfers) |
| JULY/AUG/SEPT         | 5             | 3         | 0             | JULY/AUG/SEPT         | 40                    | 115                     | 82                                                 |
| OCT/NOV/DEC           | 2             | 0         | 0             | OCT/NOV/DEC           | 60                    | 0                       | 0                                                  |
| JAN/FEB/MAR           | 2             | 0         | 0             | JAN/FEB/MAR           | 80                    | 0                       | 0                                                  |
| APR/MAY/JUNE          | 0             | 0         | 0             | APR/MAY/JUNE          | 50                    | 0                       | 0                                                  |