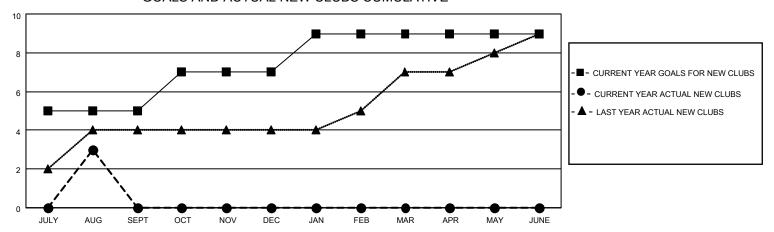

## GOALS AND ACTUAL NEW CLUBS CUMULATIVE

## MONTHLY MEMBERSHIP PROGRESS REPORT

**LOCATION REP OF SRI LANKA** 

District 306 B1

Results as of: 8/31/2022

| Clubs                 |               |           |               | Members               |                       |                         |                                                    |
|-----------------------|---------------|-----------|---------------|-----------------------|-----------------------|-------------------------|----------------------------------------------------|
| RESULTS FOR 2022-2023 |               |           |               | RESULTS FOR 2022-2023 |                       |                         |                                                    |
| QUARTER               | NEW CLUB GOAL | NEW CLUBS | DROPPED CLUBS | QUARTER MEMB          | ER GROWTH NET<br>GOAL | MEMBER GROWTH<br>ACTUAL | DROPPED<br>MEMBERS ACTUAL<br>(including transfers) |
| JULY/AUG/SEPT         | 5             | 3         | 0             | JULY/AUG/SEPT         | 40                    | 115                     | 82                                                 |
| OCT/NOV/DEC           | 2             | 0         | 0             | OCT/NOV/DEC           | 60                    | 0                       | 0                                                  |
| JAN/FEB/MAR           | 2             | 0         | 0             | JAN/FEB/MAR           | 80                    | 0                       | 0                                                  |
| APR/MAY/JUNE          | 0             | 0         | 0             | APR/MAY/JUNE          | 50                    | 0                       | 0                                                  |